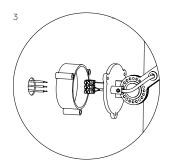

#### With cord

1. With powercord including switch and a plug.

### Install

- 2. With terminal block to install directly on a junction box.
- 3. With optional wall ring.

#### Optional wall ring Article number

| smokey black    | 1385 |
|-----------------|------|
| flux green      | 1386 |
| pure white      | 1387 |
| midnight grey   | 1388 |
| ash grey        | 1389 |
| striking orange | 1390 |
| lightning white | 1391 |
| thunder blue    | 1392 |
| daybreak rose   | 1393 |
| sunny yellow    | 1394 |
| ice blue        | 1650 |