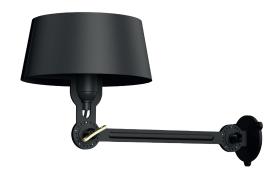

### **BOLT** wall under fit

Design by Anton de Groof, 2013

Starting point for the products of Tonone is the passion for traditional mechanics. The first product line that resulted from this fascination is the lamp series 'Bolt'. Key element in this industrial series is the joint construction that can be adjusted with a wingnut-shaped tool. Besides being a functional tool, this wingnut is integrated in the design of the lamp itself as a distinctive visual element. The Bolt collection is available in 29 different models and in 11 colors.

Type Wall lamp
Environment Indoor

Material Steel & aluminum

Wingnut Solid Brass included

Cord length Bolt with cord | 2600 mm

Bolt install | 10 mm

Weight 1,2 kg

Voltage 220-240 V
Max Watt 60 Watt
Socket E27
IP 20