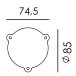

Type Wall lamp
Environment Indoor

Material Steel & aluminum

Wingnut Solid Brass included

Cord length Bolt with cord | 2600 mm

Bolt install | 10 mm

Weight 1,2 kg

Voltage 220-240 V
Max Watt 60 Watt
Socket E27
IP 20

Lightsource not included

Packaging

Weight 3,4 kg
Length 75 cm
Width 47 cm
Height 25 cm