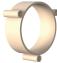

### Install

- 2. With terminal block to install directly on a junction box.
- 3. With optional wall ring.

#### Optional wall ring Article number

| smokey black    | 1385 |
|-----------------|------|
| flux green      | 1386 |
| pure white      | 1387 |
| midnight grey   | 1388 |
| ash grey        | 1389 |
| striking orange | 1390 |
| lightning white | 1391 |
| thunder blue    | 1392 |
| daybreak rose   | 1393 |
| sunny yellow    | 1394 |
| ice blue        | 1650 |