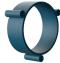

### Install

- 2. With terminal block to install directly on a junction box.
- 3. With optional wall ring.

#### Optional wall ring Article number

| smokey black    | 1385 |
|-----------------|------|
| flux green      | 1386 |
| pure white      | 1387 |
| midnight grey   | 1388 |
| ash grey        | 1389 |
| striking orange | 1390 |
| lightning white | 1391 |
| thunder blue    | 1392 |
| daybreak rose   | 1393 |
| sunny yellow    | 1394 |
| ice blue        | 1650 |