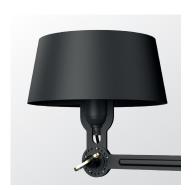

### **BOLT** wall under fit

Design by Anton de Groof, 2013

Starting point for the products of Tonone is the passion for traditional mechanics. The first product line that resulted from this fascination is the lamp series 'Bolt'. Key element in this industrial series is the joint construction that can be adjusted with a wingnut-shaped tool. Besides being a functional tool, this wingnut is integrated in the design of the lamp itself as a distinctive visual element. The Bolt collection is available in 29 different models and in 11 colors.

Type Wall lamp
Environment Indoor

Material Steel & aluminum

Wingnut Solid Brass included

Cord length Bolt with cord | 2600 mm

Bolt install | 10 mm

Weight 1,2 kg

Voltage 220-240 V
Max Watt 60 Watt
Socket E27
IP 20