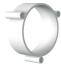

### Install

- 2. With terminal block to install directly on a junction box.
- 3. With optional wall ring.

#### Optional wall ring Article number

| smokey black    | 1385 |
|-----------------|------|
| flux green      | 1386 |
| pure white      | 1387 |
| midnight grey   | 1388 |
| ash grey        | 1389 |
| striking orange | 1390 |
| lightning white | 1391 |
| thunder blue    | 1392 |
| daybreak rose   | 1393 |
| sunny yellow    | 1394 |
| ice blue        | 1650 |