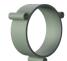

### Install

- 2. With terminal block to install directly on a junction box.
- 3. With optional wall ring.

#### Optional wall ring Article number

| smokey black    | 1385 |
|-----------------|------|
| flux green      | 1386 |
| pure white      | 1387 |
| midnight grey   | 1388 |
| ash grey        | 1389 |
| striking orange | 1390 |
| lightning white | 1391 |
| thunder blue    | 1392 |
| daybreak rose   | 1393 |
| sunny yellow    | 1394 |
| ice blue        | 1650 |