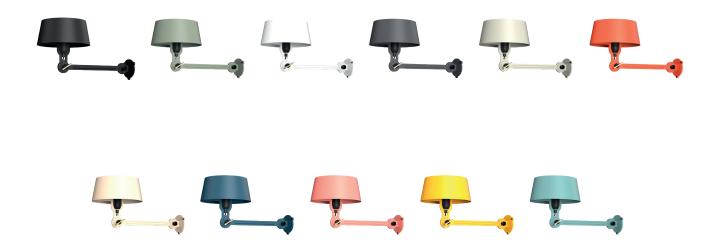

### **BOLT** wall under fit

Design by Anton de Groof, 2013

Starting point for the products of Tonone is the passion for traditional mechanics. The first product line that resulted from this fascination is the lamp series 'Bolt'. Key element in this industrial series is the joint construction that can be adjusted with a wingnut-shaped tool. Besides being a functional tool, this wingnut is integrated in the design of the lamp itself as a distinctive visual element. The Bolt collection is available in 29 different models and in 11 colors.

# TONONE

technical specifications

|                 | Jith Co | :(15 <sup>x</sup> 3) |
|-----------------|---------|----------------------|
| smokey black    | 1105    | 1113                 |
| flux green      | 1107    | 1114                 |
| pure white      | 1109    | 1116                 |
| midnight grey   | 1268    | 1269                 |
| ash grey        | 1112    | 1120                 |
| striking orange | 1110    | 1117                 |
| lightning white | 1108    | 1115                 |
| thunder blue    | 1111    | 1118                 |
| daybreak rose   | 1476    | 1477                 |
| sunny yellow    | 1434    | 1435                 |
| ice blue        | 1615    | 1616                 |