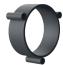

### Install

- 2. With terminal block to install directly on a junction box.
- 3. With optional wall ring.

#### Optional wall ring Article number

| smokey black    | 1385 |
|-----------------|------|
| flux green      | 1386 |
| pure white      | 1387 |
| midnight grey   | 1388 |
| ash grey        | 1389 |
| striking orange | 1390 |
| lightning white | 1391 |
| thunder blue    | 1392 |
| daybreak rose   | 1393 |
| sunny yellow    | 1394 |
| ice blue        | 1650 |