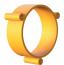

### Install

- 2. With terminal block to install directly on a junction box.
- 3. With optional wall ring.

#### Optional wall ring Article number

| smokey black    | 1385 |
|-----------------|------|
| flux green      | 1386 |
| pure white      | 1387 |
| midnight grey   | 1388 |
| ash grey        | 1389 |
| striking orange | 1390 |
| lightning white | 1391 |
| thunder blue    | 1392 |
| daybreak rose   | 1393 |
| sunny yellow    | 1394 |
| ice blue        | 1650 |