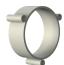

### Install

- 2. With terminal block to install directly on a junction box.
- 3. With optional wall ring.

#### Optional wall ring Article number

| smokey black    | 1385 |
|-----------------|------|
| flux green      | 1386 |
| pure white      | 1387 |
| midnight grey   | 1388 |
| ash grey        | 1389 |
| striking orange | 1390 |
| lightning white | 1391 |
| thunder blue    | 1392 |
| daybreak rose   | 1393 |
| sunny yellow    | 1394 |
| ice blue        | 1650 |