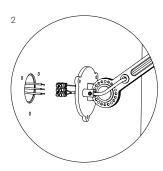

#### With cord

1. With powercord including switch and a plug.

### Install

- 2. With terminal block to install directly on a junction box.
- 3. With optional wall ring.