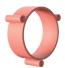

### Install

- 2. With terminal block to install directly on a junction box.
- 3. With optional wall ring.

#### Optional wall ring Article number

| smokey black    | 1385 |
|-----------------|------|
| flux green      | 1386 |
| pure white      | 1387 |
| midnight grey   | 1388 |
| ash grey        | 1389 |
| striking orange | 1390 |
| lightning white | 1391 |
| thunder blue    | 1392 |
| daybreak rose   | 1393 |
| sunny yellow    | 1394 |
| ice blue        | 1650 |