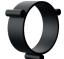

### Install

- 2. With terminal block to install directly on a junction box.
- 3. With optional wall ring.

#### Optional wall ring Article number

| smokey black    | 1385 |
|-----------------|------|
| flux green      | 1386 |
| pure white      | 1387 |
| midnight grey   | 1388 |
| ash grey        | 1389 |
| striking orange | 1390 |
| lightning white | 1391 |
| thunder blue    | 1392 |
| daybreak rose   | 1393 |
| sunny yellow    | 1394 |
| ice blue        | 1650 |