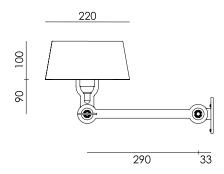

Type Wall lamp
Environment Indoor

Material Steel & aluminum

Wingnut Solid Brass included

Cord length Bolt with cord | 2600 mm

Bolt install | 10 mm

Weight 1,2 kg

Voltage 220-240 V
Max Watt 60 Watt
Socket E27
IP 20

Lightsource not included

Packaging

Weight 3,4 kg
Length 75 cm
Width 47 cm
Height 25 cm