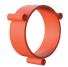

### Install

- 2. With terminal block to install directly on a junction box.
- 3. With optional wall ring.

#### Optional wall ring Article number

| smokey black    | 1385 |
|-----------------|------|
| flux green      | 1386 |
| pure white      | 1387 |
| midnight grey   | 1388 |
| ash grey        | 1389 |
| striking orange | 1390 |
| lightning white | 1391 |
| thunder blue    | 1392 |
| daybreak rose   | 1393 |
| sunny yellow    | 1394 |
| ice blue        | 1650 |