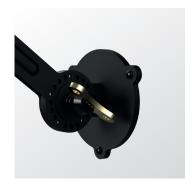

### Install

- 2. With terminal block to install directly on a junction box.
- 3. With optional wall ring.