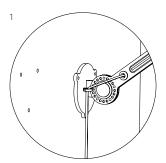

#### With cord

1. With powercord including switch and a plug.

### Install

- 2. With terminal block to install directly on a junction box.
- 3. With optional wall ring.